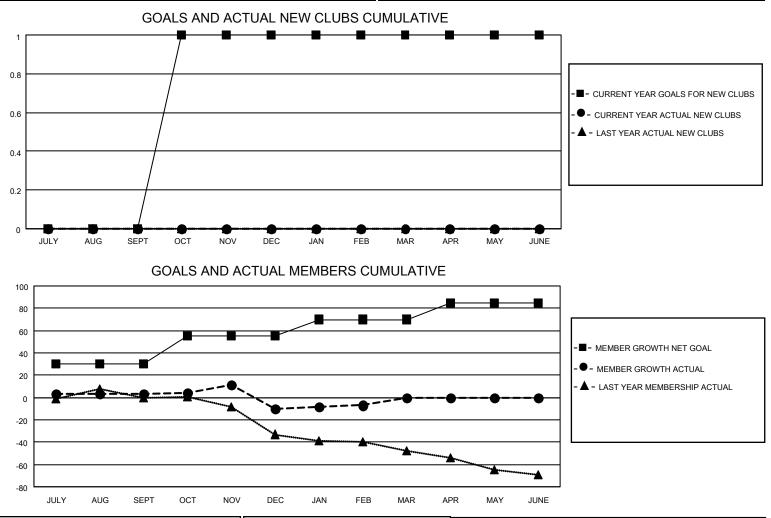

## LOCATION COLORADO

District 6 W

Results as of: 2/28/2022

| Clubs                 |               |           |               | Members               |                         |                         |                                                    |
|-----------------------|---------------|-----------|---------------|-----------------------|-------------------------|-------------------------|----------------------------------------------------|
| RESULTS FOR 2021-2022 |               |           |               | RESULTS FOR 2021-2022 |                         |                         |                                                    |
| QUARTER               | NEW CLUB GOAL | NEW CLUBS | DROPPED CLUBS | QUARTER MEM           | IBER GROWTH NET<br>GOAL | MEMBER GROWTH<br>ACTUAL | DROPPED<br>MEMBERS ACTUAL<br>(including transfers) |
| JULY/AUG/SEPT         | 0             | 0         | 0             | JULY/AUG/SEPT         | 30                      | 21                      | 16                                                 |
| OCT/NOV/DEC           | 1             | 0         | 0             | OCT/NOV/DEC           | 25                      | 20                      | 33                                                 |
| JAN/FEB/MAR           | 0             | 0         | 0             | JAN/FEB/MAR           | 15                      | 16                      | 11                                                 |
| APR/MAY/JUNE          | 0             | 0         | 0             | APR/MAY/JUNE          | 15                      | 0                       | 0                                                  |